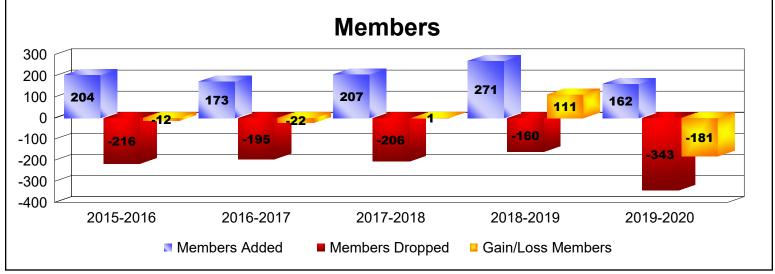

District 310 A1 As of June 2020 Cumulative

| Year      | New<br>Clubs | Dropped<br>Clubs | Gain/<br>Loss<br>Clubs | New<br>Members | Charter<br>Members | Reinstate<br>Members | Transfer<br>Members | Total<br>Member<br>Added | Total<br>Members<br>Dropped | Gain/<br>Loss<br>Members |
|-----------|--------------|------------------|------------------------|----------------|--------------------|----------------------|---------------------|--------------------------|-----------------------------|--------------------------|
| 2015-2016 | 3            | -1               | 2                      | 91             | 95                 | 16                   | 2                   | 204                      | -216                        | -12                      |
| 2016-2017 | 0            | 0                | 0                      | 145            | 8                  | 14                   | 6                   | 173                      | -195                        | -22                      |
| 2017-2018 | 2            | -1               | 1                      | 122            | 74                 | 4                    | 7                   | 207                      | -206                        | 1                        |
| 2018-2019 | 2            | 0                | 2                      | 197            | 62                 | 5                    | 7                   | 271                      | -160                        | 111                      |
| 2019-2020 | 1            | -2               | -1                     | 83             | 28                 | 42                   | 9                   | 162                      | -343                        | -181                     |
| Average   | 2            | -1               | 1                      | 128            | 53                 | 16                   | 6                   | 203                      | -224                        | -21                      |