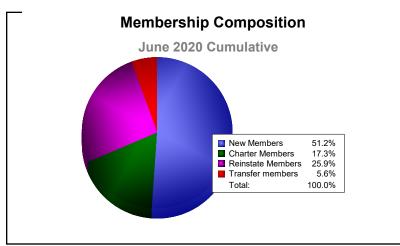

District 310 A1 As of June 2020 Cumulative

| Year      | New<br>Clubs | Dropped<br>Clubs | Gain/<br>Loss<br>Clubs | New<br>Members | Charter<br>Members | Reinstate<br>Members | Transfer<br>Members | Total<br>Member<br>Added | Total<br>Members<br>Dropped | Gain/<br>Loss<br>Members |
|-----------|--------------|------------------|------------------------|----------------|--------------------|----------------------|---------------------|--------------------------|-----------------------------|--------------------------|
| 2015-2016 | 3            | -1               | 2                      | 91             | 95                 | 16                   | 2                   | 204                      | -216                        | -12                      |
| 2016-2017 | 0            | 0                | 0                      | 145            | 8                  | 14                   | 6                   | 173                      | -195                        | -22                      |
| 2017-2018 | 2            | -1               | 1                      | 122            | 74                 | 4                    | 7                   | 207                      | -206                        | 1                        |
| 2018-2019 | 2            | 0                | 2                      | 197            | 62                 | 5                    | 7                   | 271                      | -160                        | 111                      |
| 2019-2020 | 1            | -2               | -1                     | 83             | 28                 | 42                   | 9                   | 162                      | -343                        | -181                     |
| Average   | 2            | -1               | 1                      | 128            | 53                 | 16                   | 6                   | 203                      | -224                        | -21                      |