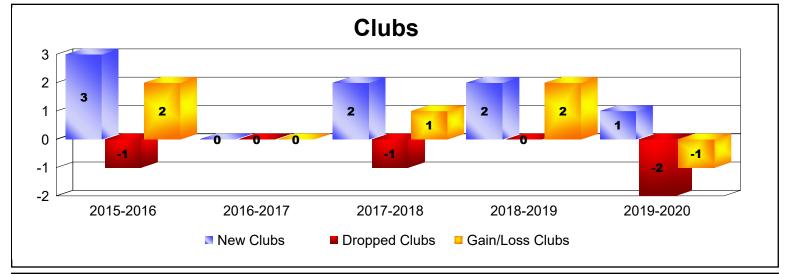

District 310 A1 As of June 2020 Cumulative

| Year      | New<br>Clubs | Dropped<br>Clubs | Gain/<br>Loss<br>Clubs | New<br>Members | Charter<br>Members | Reinstate<br>Members | Transfer<br>Members | Total<br>Member<br>Added | Total<br>Members<br>Dropped | Gain/<br>Loss<br>Members |
|-----------|--------------|------------------|------------------------|----------------|--------------------|----------------------|---------------------|--------------------------|-----------------------------|--------------------------|
| 2015-2016 | 3            | -1               | 2                      | 91             | 95                 | 16                   | 2                   | 204                      | -216                        | -12                      |
| 2016-2017 | 0            | 0                | 0                      | 145            | 8                  | 14                   | 6                   | 173                      | -195                        | -22                      |
| 2017-2018 | 2            | -1               | 1                      | 122            | 74                 | 4                    | 7                   | 207                      | -206                        | 1                        |
| 2018-2019 | 2            | 0                | 2                      | 197            | 62                 | 5                    | 7                   | 271                      | -160                        | 111                      |
| 2019-2020 | 1            | -2               | -1                     | 83             | 28                 | 42                   | 9                   | 162                      | -343                        | -181                     |
| Average   | 2            | -1               | 1                      | 128            | 53                 | 16                   | 6                   | 203                      | -224                        | -21                      |